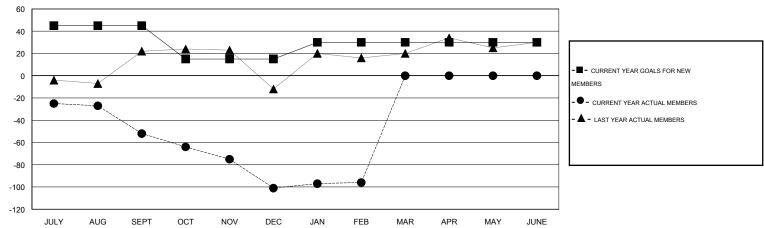

# LOCATION MISSOURI

GMT CA 1

|               |                  | Clubs               |                            |                             | Members  RESULTS FOR 2013-2014 |                    |                            |                              |                             |
|---------------|------------------|---------------------|----------------------------|-----------------------------|--------------------------------|--------------------|----------------------------|------------------------------|-----------------------------|
|               | RESU             | LTS FOR 2013-2014   |                            |                             |                                |                    |                            |                              |                             |
| QUARTER       | NEW CLUB<br>GOAL | ACTUAL NEW<br>CLUBS | ACTUAL<br>DROPPED<br>CLUBS | ACTUAL NET<br>GAIN/<br>LOSS | QUARTER                        | NEW MEMBER<br>GOAL | ACTUAL TOTAL MEMBERS ADDED | ACTUAL<br>DROPPED<br>MEMBERS | ACTUAL NET<br>GAIN/<br>LOSS |
| JULY/AUG/SEPT | 1                | 0                   | 2                          | -2                          | JULY/AUG/SEPT                  | 45                 | 30                         | 82                           | -52                         |
| OCT/NOV/DEC   | 0                | 0                   | 2                          | -2                          | OCT/NOV/DEC                    | -30                | 35                         | 84                           | -49                         |
| JAN/FEB/MAR   | 0                | 0                   | 0                          | 0                           | JAN/FEB/MAR                    | 15                 | 20                         | 15                           | 5                           |
| APR/MAY/JUNE  | 0                | 0                   | 0                          | 0                           | APR/MAY/JUNE                   | 0                  | 0                          | 0                            | 0                           |

#### GOALS AND ACTUAL MEMBERS CUMULATIVE

| DROPPED CLUBS: 4  DROPPED MEMBERS |     | 30 CLUBS OF 63 ADDED 1 OR MORE NEW MEMBERS | GENDER DISTRIBUTION           MALE         1,139 (78.34%)           FEMALE         315 (21.66%) |  |     |
|-----------------------------------|-----|--------------------------------------------|-------------------------------------------------------------------------------------------------|--|-----|
| DECEASED                          | 13  | CLICK HERE FOR HEALTH                      | FAMILY UNIT MEMBERS                                                                             |  | 132 |
| CLUB CANCELLED                    | 30  | ASSESSMENT DATA                            |                                                                                                 |  | 63  |
| OTHER                             | 138 |                                            | HEAD OF HOUSEHOLD                                                                               |  |     |
| TOTAL                             | 181 |                                            | NON-HEAD OF HOUSEHOLD                                                                           |  | 69  |