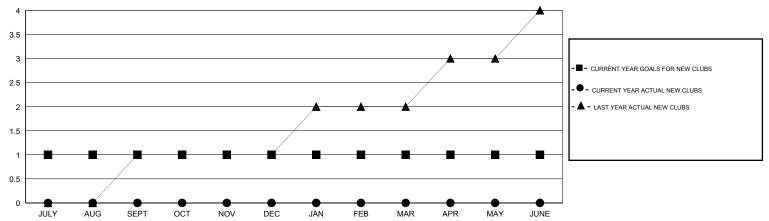

# LOCATION MISSOURI

GMT CA 1

|               |                  | Clubs               |                            |                             | Members  RESULTS FOR 2013-2014 |                    |                            |                              |                             |
|---------------|------------------|---------------------|----------------------------|-----------------------------|--------------------------------|--------------------|----------------------------|------------------------------|-----------------------------|
|               | RESU             | LTS FOR 2013-2014   |                            |                             |                                |                    |                            |                              |                             |
| QUARTER       | NEW CLUB<br>GOAL | ACTUAL NEW<br>CLUBS | ACTUAL<br>DROPPED<br>CLUBS | ACTUAL NET<br>GAIN/<br>LOSS | QUARTER                        | NEW MEMBER<br>GOAL | ACTUAL TOTAL MEMBERS ADDED | ACTUAL<br>DROPPED<br>MEMBERS | ACTUAL NET<br>GAIN/<br>LOSS |
| JULY/AUG/SEPT | 1                | 0                   | 2                          | -2                          | JULY/AUG/SEPT                  | 45                 | 30                         | 82                           | -52                         |
| OCT/NOV/DEC   | 0                | 0                   | 2                          | -2                          | OCT/NOV/DEC                    | -30                | 35                         | 84                           | -49                         |
| JAN/FEB/MAR   | 0                | 0                   | 0                          | 0                           | JAN/FEB/MAR                    | 15                 | 20                         | 15                           | 5                           |
| APR/MAY/JUNE  | 0                | 0                   | 0                          | 0                           | APR/MAY/JUNE                   | 0                  | 0                          | 0                            | 0                           |

#### GOALS AND ACTUAL NEW CLUBS CUMULATIVE